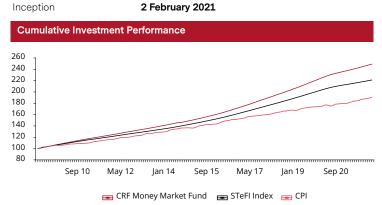

2 February 2021

Investment Objective Legal Structure

The Fund aims to outperform the STeFI Index **Fund Policy** 

 $Cumulative \ investment \ performance \ is \ for \ illustrative \ purposes \ only \ and \ is \ calculated \ using \ the \ NAV \ before \ any \ and \ is \ calculated \ using \ the \ NAV \ before \ any \ and \ is \ calculated \ using \ the \ NAV \ before \ any \ and \ is \ calculated \ using \ the \ NAV \ before \ any \ and \ is \ calculated \ using \ the \ NAV \ before \ any \ and \ is \ calculated \ using \ the \ NAV \ before \ any \ and \ is \ calculated \ using \ the \ NAV \ before \ any \ and \ is \ calculated \ using \ the \ NAV \ before \ any \ and \ is \ calculated \ using \ the \ NAV \ before \ any \ and \ is \ calculated \ using \ the \ NAV \ before \ any \ and \ is \ calculated \ using \ the \ NAV \ before \ any \ and \ is \ calculated \ using \ the \ NAV \ before \ any \ and \ and$ 

| Performance Analysis |      |      |            |  |
|----------------------|------|------|------------|--|
| Periodic Performance | Fund | *BM  | Difference |  |
| 1 Month              | 0.4% | 0.3% | 0.1%       |  |
| 3 Months             | 1.3% | 1.0% | 0.3%       |  |
| Year to Date         | 0.4% | 0.3% | 0.1%       |  |
| 1 Year               | 5.0% | 3.8% | 1.2%       |  |
| 3 Years              | 6.5% | 5.4% | 1.2%       |  |
| 5 Years              | 7.4% | 6.2% | 1.2%       |  |
| 10 Years             | 7.2% | 6.1% | 1.0%       |  |
| Since Inception      | 7.3% | 6.3% | 1.0%       |  |
| STeFI Index          |      |      |            |  |